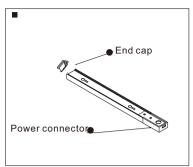

## Installation method for Three circuit led track light

### Installation method for Four circuit led track light

- 1.Only for indoor lighting, no outdoor lighting or using under the condition of vibration, dust or high humidity. Or it will easliy casue fire, electric shock or breakdown.
- $2. Power \, must \, be \, off \, before \, installation \, , \, cleanning, \, mending \, or \, replacement \, in \, case \, of \, electric \, shock \, or \, breakdown.$
- 3. Plese do not refit, add or change the accessories privataly in case of shortening the lifespan or cuasing safty problems.
- 4.Distance between the lights and objects by illumination should no less than 700mm.
- 5. Under no circumstances lights can not be coverd by cloth or other sinilar objects in case of fire or breakdown.
- 6. Once lights do not work properly, please turn off the power wire and get in contact with our agent or ask prefessional electrican to do the repairing in case of fire, falling or injury.