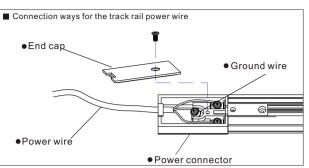

-------------|------------|----------------------------------|-----|------------------|--------------------------|---------------|-------------|-----------|-------------------|
| L60/10-15W          | 10W<br>15W | 2700K<br>3000K<br>4000K<br>6000K | ≥90 | 800Lm<br>1200Lm  | 15°<br>24°<br>38°<br>60° | ø60*115mm     | CREE<br>COB | POWERGEAR | Stucchi<br>Global |
| L75/20-25W          | 20W<br>25W | 2700K<br>3000K<br>4000K<br>6000K | ≥90 | 1600Lm<br>2000Lm | 15°<br>24°<br>38°<br>60° | ø75*130mm     | CREE<br>COB | POWERGEAR | Stucchi<br>Global |
| L88/28-35W          | 28W<br>35W | 2700K<br>3000K<br>4000K<br>6000K | ≥90 | 2200Lm<br>2800Lm | 15°<br>24°<br>38°<br>60° | ø88*155mm     | CREE<br>COB | POWERGEAR | Stucchi<br>Global |



## Installation method for Three circuit led track light









### Installation method for Four circuit led track light











- 1.Only for indoor lighting, no outdoor lighting or using under the condition of vibration, dust or high humidity. Or it will easliy casue fire, electric shock or breakdown.
- $2. Power \, must \, be \, off \, before \, installation \, , \, cleanning, \, mending \, or \, replacement \, in \, case \, of \, electric \, shock \, or \, breakdown.$
- 3. Plese do not refit, add or change the accessories privataly in case of shortening the lifespan or cuasing safty problems.
- 4.Distance between the lights and objects by illumination should no less than 700mm.
- 5. Under no circumstances lights can not be coverd by cloth or other sinilar objects in case of fire or breakdown.
- 6. Once lights do not work properly, please turn