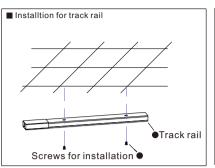

---------------|------------|----------------------------------|-----|------------------|--------------------------|---------------|-------------|-----------|-------------------|
| L60/10-15W          | 10W<br>15W | 2700K<br>3000K<br>4000K<br>6000K | ≥90 | 800Lm<br>1200Lm  | 15°<br>24°<br>38°<br>60° | ø60*115mm     | CREE<br>COB | POWERGEAR | Stucchi<br>Global |
| L75/20-25W          | 20W<br>25W | 2700K<br>3000K<br>4000K<br>6000K | ≥90 | 1600Lm<br>2000Lm | 15°<br>24°<br>38°<br>60° | ø75*130mm     | CREE<br>COB | POWERGEAR | Stucchi<br>Global |
| L88/28-35W          | 28W<br>35W | 2700K<br>3000K<br>4000K<br>6000K | ≥90 | 2200Lm<br>2800Lm | 15°<br>24°<br>38°<br>60° | ø88*155mm     | CREE<br>COB | POWERGEAR | Stucchi<br>Global |



## Installation method for Three circuit led track light









### Installation method for Four circuit led track light











- 1.Only for indoor lighting, no outdoor lighting or using under the condition of vibration, dust or high humidity. Or it will easliy casue fire, electric shock or breakdown.
- $2. Power \, must \, be \, off \, before \, installation \, , \, cleanning, \, mending \, or \, replacement \, in \, case \, of \, electric \, shock \, or \, breakdown.$
- 3. Plese do not refit, add or change the accessories privataly in case of shortening the lifespan or cuasing safty problems.
- 4.Distance between the lights and objects by illumination should no less than 700mm.
- 5. Under no circumstances lights can not be coverd by cloth or other sinilar objects in case of fire or breakdown.
- 6. Once lights do not work properly, please tu