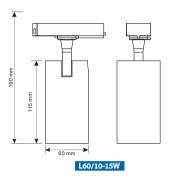

# **Dimension drawing:**

| Part No of LED King | Power*(W)  | CCT(K)                           | CRI | LUMEN*(LM)       | BeamAngle(°)             | Dimension(mm) | LED         | Driver    | Adaptor           |
|---------------------|------------|----------------------------------|-----|------------------|--------------------------|---------------|-------------|-----------|-------------------|
| L60/10-15W          | 10W<br>15W | 2700K<br>3000K<br>4000K<br>6000K | ≥90 | 800Lm<br>1200Lm  | 15°<br>24°<br>38°<br>60° | ø60*115mm     | CREE<br>COB | POWERGEAR | Stucchi<br>Global |
| L75/20-25W          | 20W<br>25W | 2700K<br>3000K<br>4000K<br>6000K | ≥90 | 1600Lm<br>2000Lm | 15°<br>24°<br>38°<br>60° | ø75*130mm     | CREE<br>COB | POWERGEAR | Stucchi<br>Global |
| L88/28-35W          | 28W<br>35W | 2700K<br>3000K<br>4000K<br>6000K | ≥90 | 2200Lm<br>2800Lm | 15°<br>24°<br>38°<br>60° | ø88*155mm     | CREE<br>COB | POWERGEAR | Stucchi<br>Global |