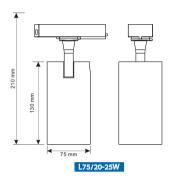

# **Dimension drawing:**

| Part No of LED King | Power*(W)  | CCT(K)                           | CRI | LUMEN*(LM)       | BeamAngle(°)             | Dimension(mm) | LED         | Driver    | Adaptor           |
|---------------------|------------|----------------------------------|-----|------------------|--------------------------|---------------|-------------|-----------|-------------------|
| L60/10-15W          | 10W<br>15W | 2700K<br>3000K<br>4000K<br>6000K | ≥90 | 800Lm<br>1200Lm  | 15°<br>24°<br>38°<br>60° | ø60*115mm     | CREE<br>COB | POWERGEAR | Stucchi<br>Global |
| L75/20-25W          | 20W<br>25W | 2700K<br>3000K<br>4000K<br>6000K | ≥90 | 1600Lm<br>2000Lm | 15°<br>24°<br>38°<br>60° | ø75*130mm     | CREE<br>COB | POWERGEAR | Stucchi<br>Global |
| L88/28-35W          | 28W<br>35W | 2700K<br>3000K<br>4000K<br>6000K | ≥90 | 2200Lm<br>2800Lm | 15°<br>24°<br>38°<br>60° | ø88*155mm     | CREE<br>COB | POWERGEAR | Stucchi<br>Global |