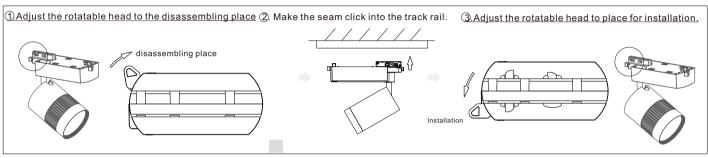

## Installation method for Three circuit led track light

### Installation method for Four circuit led track light

- 1.Only for indoor lighting, no outdoor lighting or using under the condition of vibration, dust or high humidity. Or it will easliy casue fire, electric shock or breakdown.
- $2. Power \, must \, be \, off \, before \, installation \, , \, cleanning, \, mending \, or \, replacement \, in \, case \, of \, electric \, shock \, or \, breakdown.$
- 3. Plese do not refit, add or change the accessories privataly in case of shortening the lifespan or cuasing safty problems.
- 4.Distance between the lights and objects by illumination should no less than 700mm.
- 5. Under no circumstances lights can not be coverd by cloth or other sinilar objects in case of fire or breakdown.
- 6. Once lights do not work properly, please turn off the power wire and get in contact with our agent or ask prefessional electrican to do the repairing in case of fire, falling or injury.