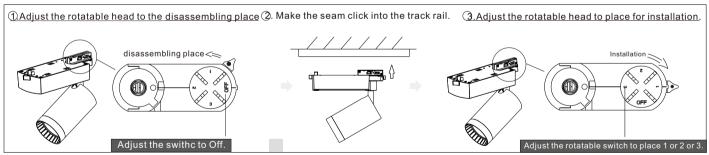

## Installation method for Three circuit led track light

### Installation method for Four circuit led track light

- 1.Only for indoor lighting, no outdoor lighting or using under the condition of vibration, dust or high humidity. Or it will easliy casue fire, electric shock or breakdown.
- $2. Power \, must \, be \, off \, before \, installation \, , \, cleanning, \, mending \, or \, replacement \, in \, case \, of \, electric \, shock \, or \, breakdown.$
- 3. Plese do not refit, add or change the accessories privataly in case of shortening the lifespan or cuasing safty problems.
- 4.Distance between the lights and objects by illumination should no less than 700mm.
- 5. Under no circumstances lights can not be coverd by cloth or other sinilar objects in case of fire or breakdown.
- 6. Once lights do not work properly, please turn off the power wire and get in contact with our agent or ask prefessional electrican to do the repairing in case of fire, falling or injury.