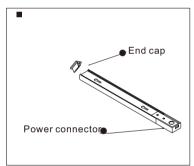

-----|------------------|--------------------------|---------------|-------------|-----------|-------------------|
| L60/10-15W          | 10W<br>15W | 2700K<br>3000K<br>4000K<br>6000K | ≥90 | 800Lm<br>1200Lm  | 15°<br>24°<br>38°<br>60° | ø60*115mm     | CREE<br>COB | POWERGEAR | Stucchi<br>Global |
| L75/20-25W          | 20W<br>25W | 2700K<br>3000K<br>4000K<br>6000K | ≥90 | 1600Lm<br>2000Lm | 15°<br>24°<br>38°<br>60° | ø75*130mm     | CREE<br>COB | POWERGEAR | Stucchi<br>Global |
| L88/28-35W          | 28W<br>35W | 2700K<br>3000K<br>4000K<br>6000K | ≥90 | 2200Lm<br>2800Lm | 15°<br>24°<br>38°<br>60° | ø88*155mm     | CREE<br>COB | POWERGEAR | Stucchi<br>Global |



## Installation method for Three circuit led track light









### Installation method for Four circuit led track light











- 1.Only for indoor lighting, no outdoor lighting or using under the condition of vibration, dust or high humidity. Or it will easliy casue fire, electric shock or breakdown.
- $2. Power \, must \, be \, off \, before \, installation \, , \, cleanning, \, mending \, or \, replacement \, in \, case \, of \, electric \, shock \, or \, breakdown.$
- 3. Plese do not refit, add or change the accessories privataly in case of shortening the lifespan or cuasing safty problems.
- 4.Distance between the lights and objects by illumination should no less than 700mm.
- 5. Under no circumstances lights can not be coverd by cloth or other sinilar objects in case of fire or breakdown.
- 6. Once lights do not work properly, please turn off the power wire and get in contact with our agent or ask p