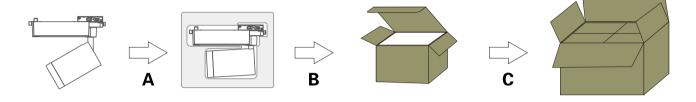

# **Packing Specification**

| Туре       | Lamp Zise     | Net Weight | Qty  | Gross Weight | Demension     |
|------------|---------------|------------|------|--------------|---------------|
| L60/10-15W | ø60*115*190mm | 1.54kg     | 6pcs | 12.44kg      | 545x303x555mm |
| L75/20-25W | ø75*130*210mm | 1.57kg     | 4pcs | 8.08kg       | 562x303x447mm |
| L88/28-35W | ø88*155*240mm | 1.57kg     | 4pcs | 8.08kg       | 562x303x447mm |

A: Put 1PCS track light on pearl cotton and then put into the inside box together.

B: Put pearl cotton on the track light.

C: Put inside box into the outer container .