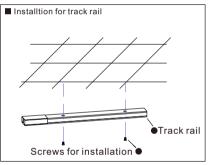

---|------------------|--------------------------|---------------|-------------|-----------|-------------------|
| L60/10-15W          | 10W<br>15W | 2700K<br>3000K<br>4000K<br>6000K | ≥90 | 800Lm<br>1200Lm  | 15°<br>24°<br>38°<br>60° | ø60*115mm     | CREE<br>COB | POWERGEAR | Stucchi<br>Global |
| L75/20-25W          | 20W<br>25W | 2700K<br>3000K<br>4000K<br>6000K | ≥90 | 1600Lm<br>2000Lm | 15°<br>24°<br>38°<br>60° | ø75*130mm     | CREE<br>COB | POWERGEAR | Stucchi<br>Global |
| L88/28-35W          | 28W<br>35W | 2700K<br>3000K<br>4000K<br>6000K | ≥90 | 2200Lm<br>2800Lm | 15°<br>24°<br>38°<br>60° | ø88*155mm     | CREE<br>COB | POWERGEAR | Stucchi<br>Global |



## Installation method for Three circuit led track light









### Installation method for Four circuit led track light











- 1.Only for indoor lighting, no outdoor lighting or using under the condition of vibration, dust or high humidity. Or it will easliy casue fire, electric shock or breakdown.
- $2. Power \, must \, be \, off \, before \, installation \, , \, cleanning, \, mending \, or \, replacement \, in \, case \, of \, electric \, shock \, or \, breakdown.$
- 3. Plese do not refit, add or change the accessories privataly in case of shortening the lifespan or cuasing safty problems.
- 4.Distance between the lights and objects by illumination should no less than 700mm.
- 5. Under no circumstances lights can not be coverd by cloth or other sinilar objects in case of fire or breakdown.
- 6. Once lights do not work properly, please turn off the power wire and get in contact with our agent or ask pre