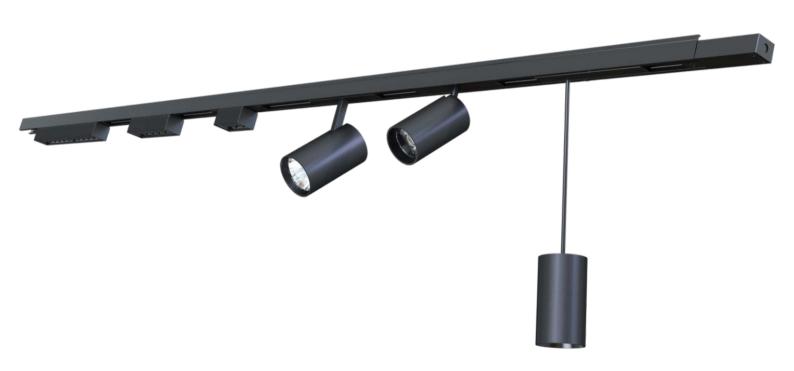

# LED track light

Solid and durable, good light transmission, even and gentle light output Intergrated design with attractive apprerance and easy installation. Lighting angle can be adjustable and meet the lighting request. Quality aluminum body and top grade led chipset used.

## Features:

- Classical and compact appearance
- A full power range of 10-35w
- Built-in LED round driver
- 4 beam angle options
- Durable housing with robust spindle
- Rotary@330°; Tilt@90°
- Stretchedaluminum housing

#### **Applications**:

- Widely used for meeting room.
- Shoping mall.
- Showroom.
- Supermarket.
- Hotel.
- Restaurant and so on places.