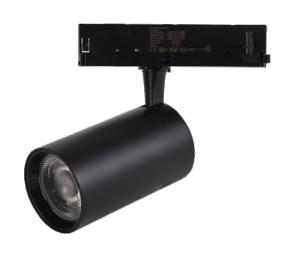

# LED track light

Solid and durable, good light transmission, even and gentle light output Intergrated design with attractive apprerance and easy installation. Lighting angle can be adjustable and meet the lighting request. Quality aluminum body and top grade led chipset used.

## Features:

- Classical and compact appearance
- A full power range of 10-35w
- Built-in LED round driver
- 4 beam angle options
- Durable housing with robust spindle
- Rotary@330°; Tilt@90°
- Stretchedaluminum housing

#### **Applications**:

- Widely used for meeting room.
- Shoping mall.
- Showroom.
- Supermarket.
- Hotel.
- Restaurant and so on places.