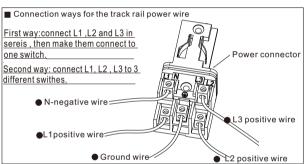

-|------------------|--------------------------|---------------|-------------|-----------|-------------------|
| L60/10-15W          | 10W<br>15W | 2700K<br>3000K<br>4000K<br>6000K | ≥90 | 800Lm<br>1200Lm  | 15°<br>24°<br>38°<br>60° | ø60*115mm     | CREE<br>COB | POWERGEAR | Stucchi<br>Global |
| L75/20-25W          | 20W<br>25W | 2700K<br>3000K<br>4000K<br>6000K | ≥90 | 1600Lm<br>2000Lm | 15°<br>24°<br>38°<br>60° | ø75*130mm     | CREE<br>COB | POWERGEAR | Stucchi<br>Global |
| L88/28-35W          | 28W<br>35W | 2700K<br>3000K<br>4000K<br>6000K | ≥90 | 2200Lm<br>2800Lm | 15°<br>24°<br>38°<br>60° | ø88*155mm     | CREE<br>COB | POWERGEAR | Stucchi<br>Global |



## Installation method for Three circuit led track light









### Installation method for Four circuit led track light











- 1.Only for indoor lighting, no outdoor lighting or using under the condition of vibration, dust or high humidity. Or it will easliy casue fire, electric shock or breakdown.
- $2. Power \, must \, be \, off \, before \, installation \, , \, cleanning, \, mending \, or \, replacement \, in \, case \, of \, electric \, shock \, or \, breakdown.$
- 3. Plese do not refit, add or change the accessories privataly in case of shortening the lifespan or cuasing safty problems.
- 4.Distance between the lights and objects by illumination should no less than 700mm.
- 5. Under no circumstances lights can not be coverd by cloth or other sinilar objects in case of fire or breakdown.
- 6. Once lights do not work properly, please turn off the power wire and get in contact with our agent or ask prefe